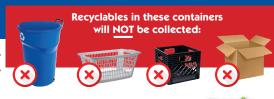

#### These materials will not be collected:

- Appliances & electronics
- Cracked or broken toilets
- Fluorescent bulbs & tubes
- Renovation materials
- Scrap metal (bikes, metal furniture, etc.)
- Tires