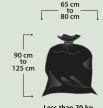

# **Garbage Collection**

london.ca/garbage

Use standard garbage bags or metal or plastic cans (minimum 30 L; maximum 125 L).

Maximum weight for bags or cans is 20 kg (44 lbs).

Bags must be larger than 65 x 90 cm and items that can fit in a garbage bag or can should be in one.

# 3-Container Limit

Collection 1 container = 1 can or bag

Maximum container weight = 20 kg (44 lbs) Maximum container size

= 125 L cans or 80 cm x 125 cm bags

- Collectors will not reach inside cans to remove bags or loose waste.
- Waste should not extend above rim of can or be placed on top of can.
- 3-Container Limit applies to each registered residential unit. i.e., duplex = 6 containers
- Containers over the limit without a garbage tag will not be collected.