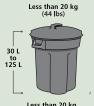

# **Garbage Collection**

london.ca/garbage

Use standard garbage bags or metal or plastic cans (minimum 30 L; maximum 125 L).

Maximum weight for bags or cans is 20 kg (44 lbs).

Bags must be larger than 65 x 90 cm and items that can fit in a garbage bag or can should be in one.

# 3-Container Limit

Collection 1 container = 1 can or bag

Maximum container weight = 20 kg (44 lbs) Maximum container size

= 125 L cans or 80 cm x 125 cm bags

- Collectors will not reach inside cans to remove bags or loose waste.
- Waste should not extend above rim of can or be placed on top of can.
- 3-Container Limit applies to each registered residential unit. i.e., duplex = 6 containers
- Containers over the limit without a garbage tag will not be collected.

- Brush must be less than 10 cm in diameter and cut into 1 m lengths. Tie in bundles with twine.
- Maximum weight per container or bundle is 20 kg (44 lbs).
- Container size: 30 L minimum and 125 L maximum.
- · No grass clippings.